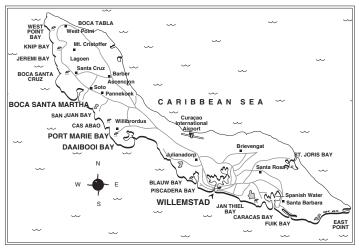

### DOCKING/TENDERING

The ship docks in Willemstad, Curaçao at the Mega Pier.

# Willemstad's shopping area, called Punda, is about a 15 minute walk from the pier. Taxis are available at the

Recommended stores are open Monday through Saturday from 8:30 am to 6:00 pm, whenever a cruise ship is in port. On Sundays, recommended stores are open from 9:30 am to 1:30 pm.

The capital of Curaçao is Willemstad.

The island lies 35 miles north of Venezuela and 42 miles east of Aruba.

Curaçao is the largest of the 5 islands that comprise the Netherlands Antilles. It is 38 miles long and 7.5 miles at its widest point.