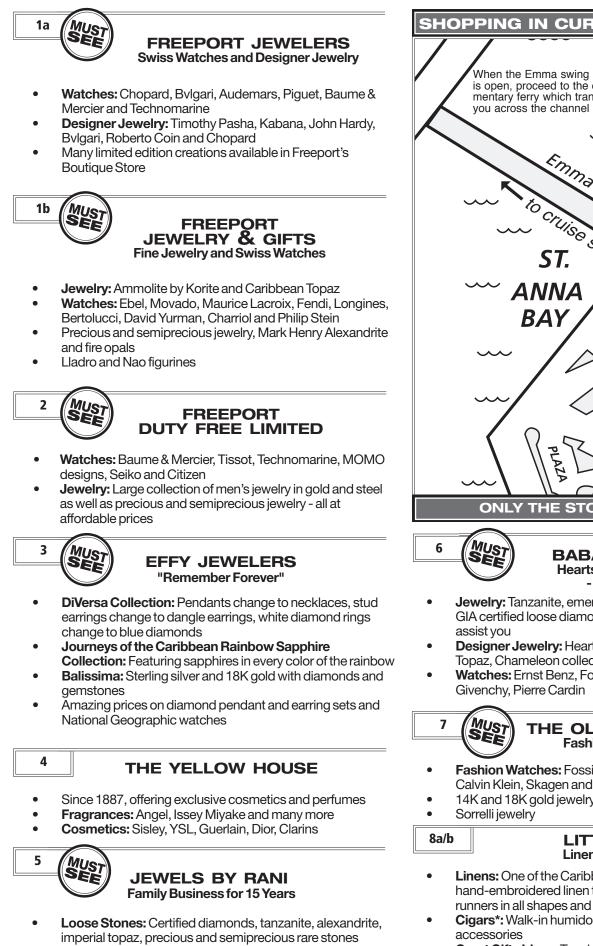

### DOCKING/TENDERING

The ship docks in Willemstad, Curaçao at the Mega Pier.

# Willemstad's shopping area, called Punda, is about a 15 minute walk from the pier. Taxis are available at the

Recommended stores are open Monday through Saturday from 8:30 am to 6:00 pm, whenever a cruise ship is in port. On Sundays, recommended stores are open from 9:30 am to 1:30 pm.